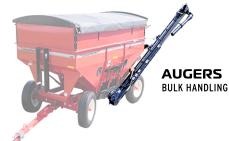

## **AUGERS**

- Handle the most diverse types of materials
- 6"-diameter augers in 16' or 14' lengths
- Tube choice of ABS plastic or 16-gauge steel
- Unloading speed up to 8 bushels per minute with brush-tip flighting or 10 bushels per minute with plastic or steel fighting