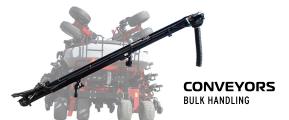

## **CONVEYORS**

- The perfect choice for seed handling
- 8"-wide cupped and cleated belt inside a 6" steel tube for maximum seed cushioning
- Dual levers for convenient control
- Unloading speed up to 12 bushels per minute