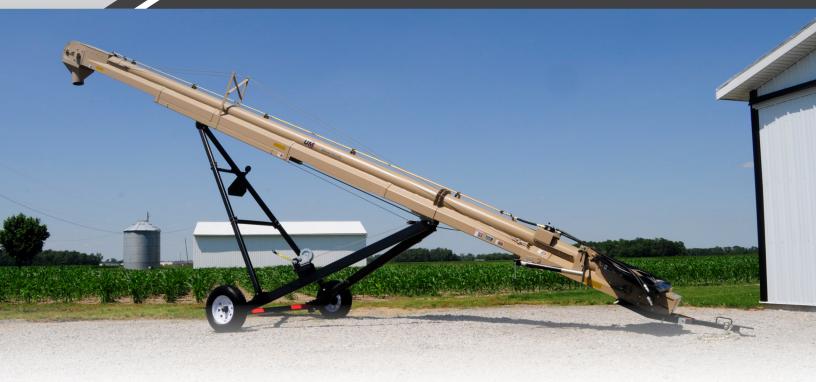

## FAST AND EASY HANDLING

Unverferth offers a complete lineup of **gravity box augers** and **conveyors**, drill and planter fill augers and conveyors, truck augers and pull-type conveyors. Augers can be equipped with steel, brush-tip or plastic flighting, while conveyors feature a PVC belt. Pull-type conveyors are equipped with a 5-ply rubber belt for maximum durability. Handle your bulk feed, seed, fertilizer or other bulk commodity with ease by utilizing an Unverferth auger or conveyor.